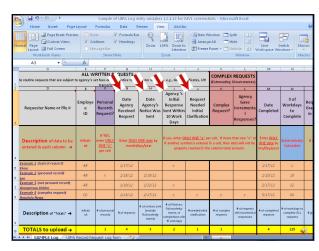

To log in a written request for records...

The Excel spreadsheet has pop-up instructions ... just mouse over the column heading.

For detailed UIPA Log Instructions,
Frequently Asked Questions,
& other training materials: