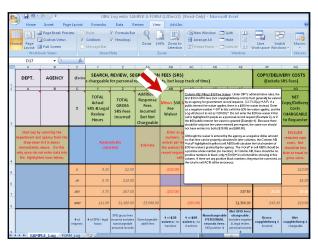

To log in a written request for records...

The Excel spreadsheet has pop-up instructions ... just mouse over the column heading.

For detailed UIPA Log Instructions,
Frequently Asked Questions,
& other training materials: