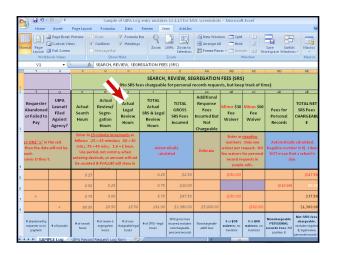

To log in a written request for records...

The Excel spreadsheet has pop-up instructions ... just mouse over the column heading.

For detailed UIPA Log Instructions,
Frequently Asked Questions,
& other training materials: