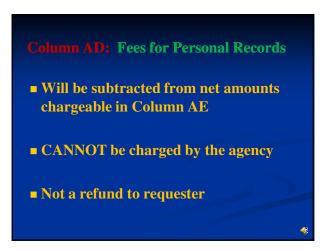

To log in a written request for records...

The Excel spreadsheet has pop-up instructions ... just mouse over the column heading.

For detailed UIPA Log Instructions,
Frequently Asked Questions,
& other training materials: