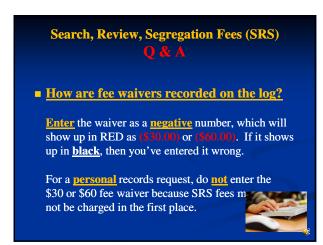

For detailed UIPA Log Instructions,
Frequently Asked Questions,
& other training materials:

visit OIP's website oip.hawaii.gov

click on Laws/Rules/Opinions,
then the UIPA page:
http://oip.hawaii.gov/laws-rulesopinions/uipa/uipa-record-request-log/

To log in a written request for records...

The Excel spreadsheet has pop-up instructions ... just mouse over the column heading.































































































































For detailed UIPA Log Instructions,
Frequently Asked Questions,
& other training materials:

Go to OIP's website oip.hawaii.gov

Click on Training (right side of screen), then
the UIPA section to take you to
oip.hawaii.gov/training