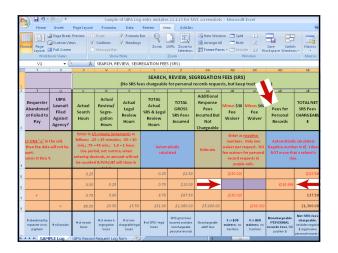

For detailed UIPA Log Instructions,
Frequently Asked Questions,
& other training materials:

visit OIP's website oip.hawaii.gov

click on Laws/Rules/Opinions,
then the UIPA page:
http://oip.hawaii.gov/laws-rulesopinions/uipa/uipa-record-request-log/

To log in a written request for records...

The Excel spreadsheet has pop-up instructions ... just mouse over the column heading.































































































































For detailed UIPA Log Instructions,
Frequently Asked Questions,
& other training materials:

Go to OIP's website oip.hawaii.gov

Click on Training (right side of screen), then
the UIPA section to take you to
oip.hawaii.gov/training