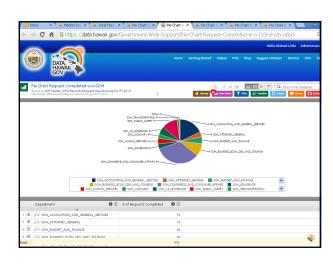

For detailed UIPA Log Instructions,
Frequently Asked Questions,
& other training materials:

visit OIP's website oip.hawaii.gov

click on Laws/Rules/Opinions,
then the UIPA page:
http://oip.hawaii.gov/laws-rulesopinions/uipa/uipa-record-request-log/