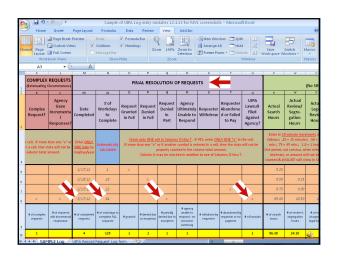

For detailed UIPA Log Instructions,
Frequently Asked Questions,
& other training materials:

visit OIP's website oip.hawaii.gov

click on Laws/Rules/Opinions,
then the UIPA page:
http://oip.hawaii.gov/laws-rulesopinions/uipa/uipa-record-request-log/

To log in a written request for records...

The Excel spreadsheet has pop-up instructions ... just mouse over the column heading.































































































































For detailed UIPA Log Instructions,
Frequently Asked Questions,
& other training materials:

Go to OIP's website oip.hawaii.gov

Click on Training (right side of screen), then
the UIPA section to take you to
oip.hawaii.gov/training