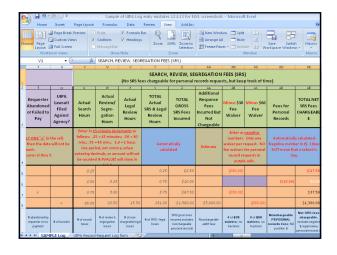

To log in a written request for records...

The Excel spreadsheet has pop-up instructions ... just mouse over the column heading.

For detailed UIPA Log Instructions,
Frequently Asked Questions,
& other training materials: