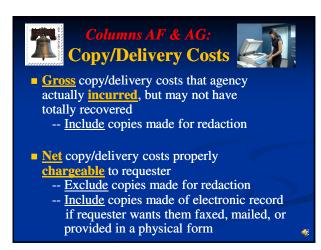

For detailed UIPA Log Instructions,
Frequently Asked Questions,
& other training materials:

visit OIP's website oip.hawaii.gov

click on Laws/Rules/Opinions,
then the UIPA page:
http://oip.hawaii.gov/laws-rulesopinions/uipa/uipa-record-request-log/

To log in a written request for records...

The Excel spreadsheet has pop-up instructions ... just mouse over the column heading.































































































































For detailed UIPA Log Instructions,
Frequently Asked Questions,
& other training materials:

Go to OIP's website oip.hawaii.gov

Click on Training (right side of screen), then
the UIPA section to take you to
oip.hawaii.gov/training