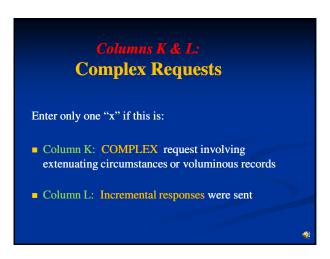

To log in a written request for records...

The Excel spreadsheet has pop-up instructions ... just mouse over the column heading.

For detailed UIPA Log Instructions,
Frequently Asked Questions,
& other training materials: