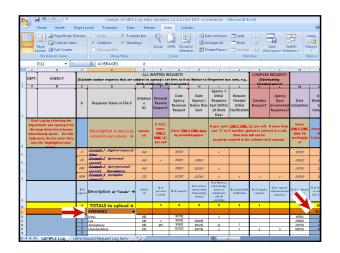

To log in a written request for records...

The Excel spreadsheet has pop-up instructions ... just mouse over the column heading.

For detailed UIPA Log Instructions,
Frequently Asked Questions,
& other training materials: