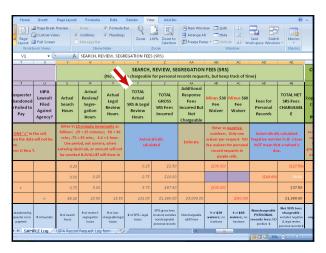

To log in a written request for records...

The Excel spreadsheet has pop-up instructions ... just mouse over the column heading.

For detailed UIPA Log Instructions,
Frequently Asked Questions,
& other training materials: