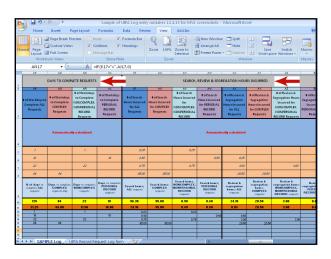

To log in a written request for records...

The Excel spreadsheet has pop-up instructions ... just mouse over the column heading.

For detailed UIPA Log Instructions,
Frequently Asked Questions,
& other training materials: