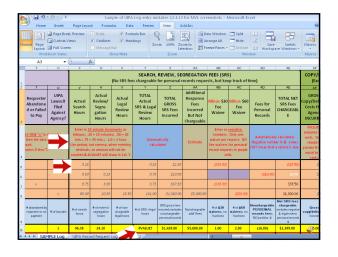

To log in a written request for records...

The Excel spreadsheet has pop-up instructions ... just mouse over the column heading.

For detailed UIPA Log Instructions,
Frequently Asked Questions,
& other training materials: