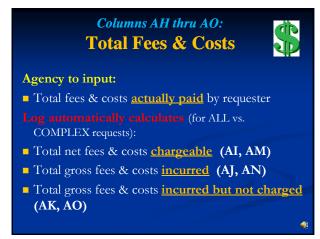

For detailed UIPA Log Instructions,
Frequently Asked Questions,
& other training materials:

visit OIP's website oip.hawaii.gov

click on Laws/Rules/Opinions,
then the UIPA page:
http://oip.hawaii.gov/laws-rulesopinions/uipa/uipa-record-request-log/

To log in a written request for records...

The Excel spreadsheet has pop-up instructions ... just mouse over the column heading.































































































































For detailed UIPA Log Instructions,
Frequently Asked Questions,
& other training materials:

Go to OIP's website oip.hawaii.gov

Click on Training (right side of screen), then
the UIPA section to take you to
oip.hawaii.gov/training