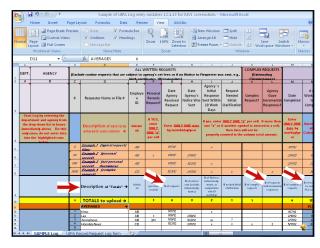

To log in a written request for records...

The Excel spreadsheet has pop-up instructions ... just mouse over the column heading.

For detailed UIPA Log Instructions,
Frequently Asked Questions,
& other training materials: