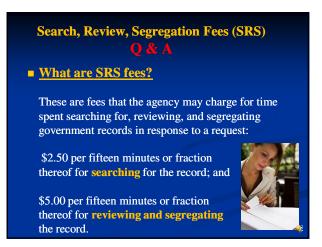

For detailed UIPA Log Instructions,
Frequently Asked Questions,
& other training materials:

visit OIP's website oip.hawaii.gov

click on Laws/Rules/Opinions,
then the UIPA page:
http://oip.hawaii.gov/laws-rulesopinions/uipa/uipa-record-request-log/

To log in a written request for records...

The Excel spreadsheet has pop-up instructions ... just mouse over the column heading.































































































































For detailed UIPA Log Instructions,
Frequently Asked Questions,
& other training materials:

Go to OIP's website oip.hawaii.gov

Click on Training (right side of screen), then
the UIPA section to take you to
oip.hawaii.gov/training