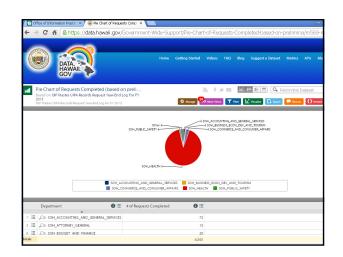

For detailed UIPA Log Instructions,
Frequently Asked Questions,
& other training materials:

visit OIP's website oip.hawaii.gov

click on Laws/Rules/Opinions,
then the UIPA page:
http://oip.hawaii.gov/laws-rulesopinions/uipa/uipa-record-request-log/