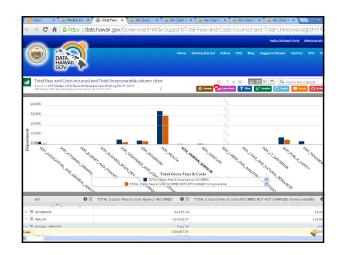

For detailed UIPA Log Instructions,
Frequently Asked Questions,
& other training materials:

visit OIP's website oip.hawaii.gov

click on Laws/Rules/Opinions,
then the UIPA page:
http://oip.hawaii.gov/laws-rulesopinions/uipa/uipa-record-request-log/