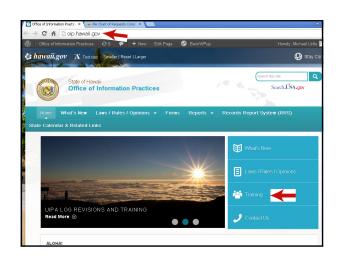

Go to OIP's website oip.hawaii.gov

Click on Training (right side of screen), then
the UIPA section to take you to
oip.hawaii.gov/training