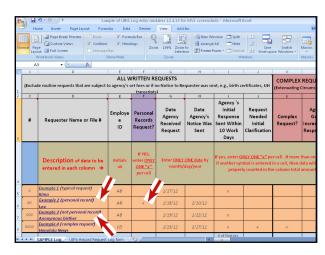

To log in a written request for records...

The Excel spreadsheet has pop-up instructions ... just mouse over the column heading.

For detailed UIPA Log Instructions,
Frequently Asked Questions,
& other training materials: