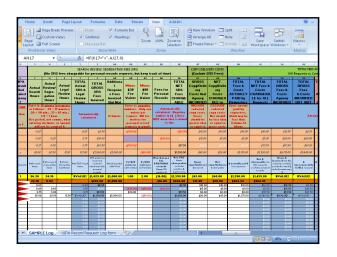

To log in a written request for records...

The Excel spreadsheet has pop-up instructions ... just mouse over the column heading.

For detailed UIPA Log Instructions,
Frequently Asked Questions,
& other training materials: