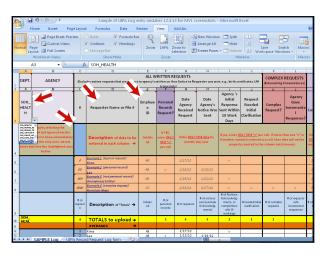

To log in a written request for records...

The Excel spreadsheet has pop-up instructions ... just mouse over the column heading.

For detailed UIPA Log Instructions,
Frequently Asked Questions,
& other training materials: