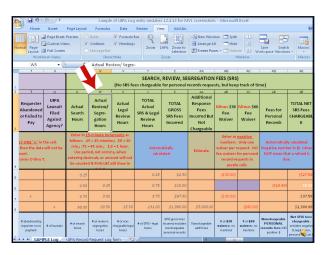

To log in a written request for records...

The Excel spreadsheet has pop-up instructions ... just mouse over the column heading.

For detailed UIPA Log Instructions,
Frequently Asked Questions,
& other training materials: