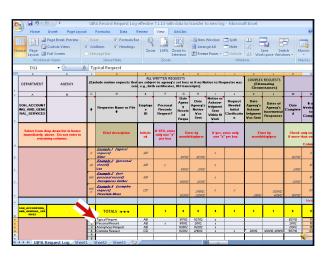

To log in a written request for records...

The Excel spreadsheet has pop-up instructions ... just mouse over the column heading.

For detailed UIPA Log Instructions,
Frequently Asked Questions,
& other training materials: