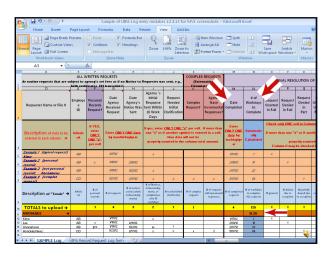

For detailed UIPA Log Instructions,
Frequently Asked Questions,
& other training materials:

visit OIP's website oip.hawaii.gov

click on Laws/Rules/Opinions,
then the UIPA page:
http://oip.hawaii.gov/laws-rulesopinions/uipa/uipa-record-request-log/

To log in a written request for records...

The Excel spreadsheet has pop-up instructions ... just mouse over the column heading.































































































































For detailed UIPA Log Instructions,
Frequently Asked Questions,
& other training materials:

Go to OIP's website oip.hawaii.gov

Click on Training (right side of screen), then
the UIPA section to take you to
oip.hawaii.gov/training