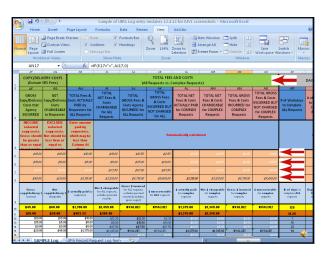

For detailed UIPA Log Instructions,
Frequently Asked Questions,
& other training materials:

visit OIP's website oip.hawaii.gov

click on Laws/Rules/Opinions,
then the UIPA page:
http://oip.hawaii.gov/laws-rulesopinions/uipa/uipa-record-request-log/

To log in a written request for records...

The Excel spreadsheet has pop-up instructions ... just mouse over the column heading.































































































































For detailed UIPA Log Instructions,
Frequently Asked Questions,
& other training materials:

Go to OIP's website oip.hawaii.gov

Click on Training (right side of screen), then
the UIPA section to take you to
oip.hawaii.gov/training