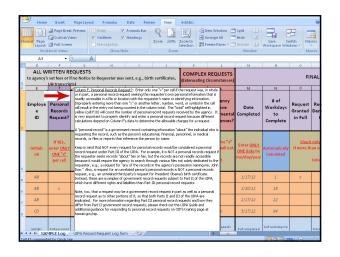

To log in a written request for records...

The Excel spreadsheet has pop-up instructions ... just mouse over the column heading.

For detailed UIPA Log Instructions,
Frequently Asked Questions,
& other training materials: