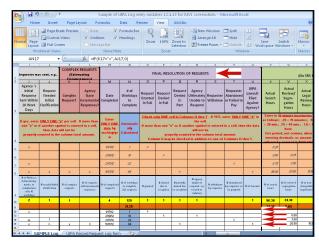

To log in a written request for records...

The Excel spreadsheet has pop-up instructions ... just mouse over the column heading.

For detailed UIPA Log Instructions,
Frequently Asked Questions,
& other training materials: