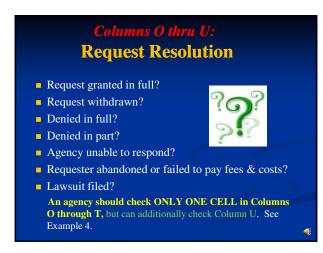

For detailed UIPA Log Instructions,
Frequently Asked Questions,
& other training materials:

visit OIP's website oip.hawaii.gov

click on Laws/Rules/Opinions,
then the UIPA page:
http://oip.hawaii.gov/laws-rulesopinions/uipa/uipa-record-request-log/

To log in a written request for records...

The Excel spreadsheet has pop-up instructions ... just mouse over the column heading.































































































































For detailed UIPA Log Instructions,
Frequently Asked Questions,
& other training materials:

Go to OIP's website oip.hawaii.gov

Click on Training (right side of screen), then
the UIPA section to take you to
oip.hawaii.gov/training