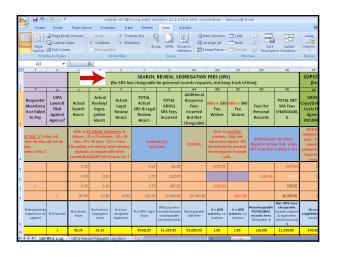

For detailed UIPA Log Instructions,
Frequently Asked Questions,
& other training materials:

visit OIP's website oip.hawaii.gov

click on Laws/Rules/Opinions,
then the UIPA page:
http://oip.hawaii.gov/laws-rulesopinions/uipa/uipa-record-request-log/

To log in a written request for records...

The Excel spreadsheet has pop-up instructions ... just mouse over the column heading.































































































































For detailed UIPA Log Instructions,
Frequently Asked Questions,
& other training materials:

Go to OIP's website oip.hawaii.gov

Click on Training (right side of screen), then
the UIPA section to take you to
oip.hawaii.gov/training