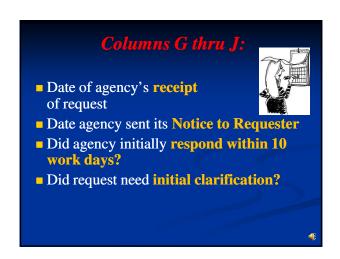

For detailed UIPA Log Instructions,
Frequently Asked Questions,
& other training materials:

visit OIP's website oip.hawaii.gov

click on Laws/Rules/Opinions,
then the UIPA page:
http://oip.hawaii.gov/laws-rulesopinions/uipa/uipa-record-request-log/

To log in a written request for records...

The Excel spreadsheet has pop-up instructions ... just mouse over the column heading.































































































































For detailed UIPA Log Instructions,
Frequently Asked Questions,
& other training materials:

Go to OIP's website oip.hawaii.gov

Click on Training (right side of screen), then
the UIPA section to take you to
oip.hawaii.gov/training