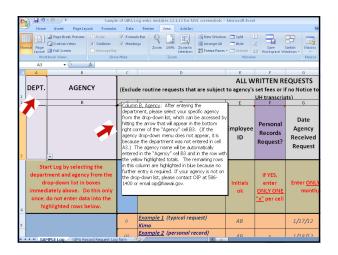

To log in a written request for records...

The Excel spreadsheet has pop-up instructions ... just mouse over the column heading.

For detailed UIPA Log Instructions,
Frequently Asked Questions,
& other training materials: