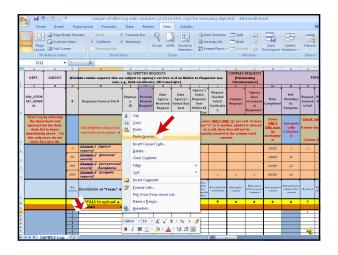

To log in a written request for records...

The Excel spreadsheet has pop-up instructions ... just mouse over the column heading.

For detailed UIPA Log Instructions,
Frequently Asked Questions,
& other training materials: