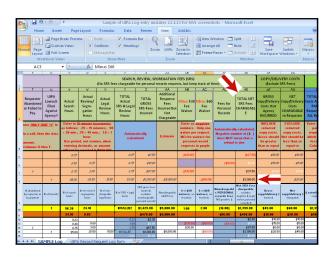

For detailed UIPA Log Instructions,
Frequently Asked Questions,
& other training materials:

visit OIP's website oip.hawaii.gov

click on Laws/Rules/Opinions,
then the UIPA page:
http://oip.hawaii.gov/laws-rulesopinions/uipa/uipa-record-request-log/

To log in a written request for records...

The Excel spreadsheet has pop-up instructions ... just mouse over the column heading.































































































































For detailed UIPA Log Instructions,
Frequently Asked Questions,
& other training materials:

Go to OIP's website oip.hawaii.gov

Click on Training (right side of screen), then
the UIPA section to take you to
oip.hawaii.gov/training