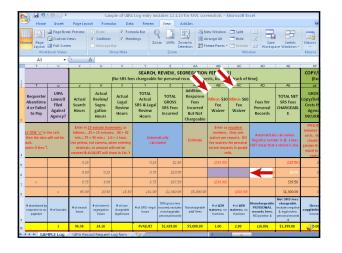

To log in a written request for records...

The Excel spreadsheet has pop-up instructions ... just mouse over the column heading.

For detailed UIPA Log Instructions,
Frequently Asked Questions,
& other training materials: