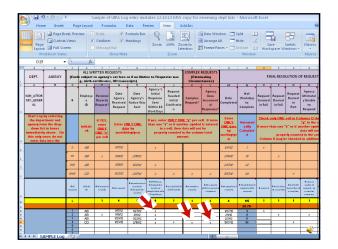

To log in a written request for records...

The Excel spreadsheet has pop-up instructions ... just mouse over the column heading.

For detailed UIPA Log Instructions,
Frequently Asked Questions,
& other training materials: