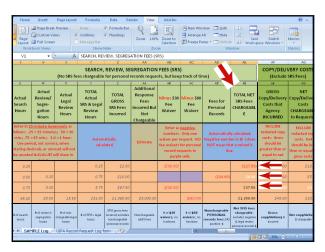

For detailed UIPA Log Instructions,
Frequently Asked Questions,
& other training materials:

visit OIP's website oip.hawaii.gov

click on Laws/Rules/Opinions,
then the UIPA page:
http://oip.hawaii.gov/laws-rulesopinions/uipa/uipa-record-request-log/

To log in a written request for records...

The Excel spreadsheet has pop-up instructions ... just mouse over the column heading.































































































































For detailed UIPA Log Instructions,
Frequently Asked Questions,
& other training materials:

Go to OIP's website oip.hawaii.gov

Click on Training (right side of screen), then
the UIPA section to take you to
oip.hawaii.gov/training