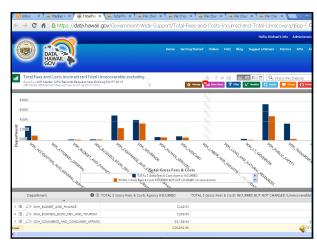

For detailed UIPA Log Instructions,
Frequently Asked Questions,
& other training materials:

visit OIP's website oip.hawaii.gov

click on Laws/Rules/Opinions,
then the UIPA page:
http://oip.hawaii.gov/laws-rulesopinions/uipa/uipa-record-request-log/