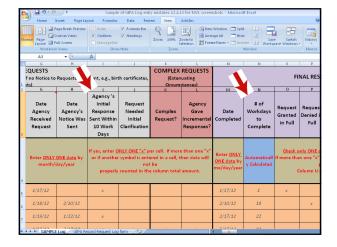

To log in a written request for records...

The Excel spreadsheet has pop-up instructions ... just mouse over the column heading.

For detailed UIPA Log Instructions,
Frequently Asked Questions,
& other training materials: