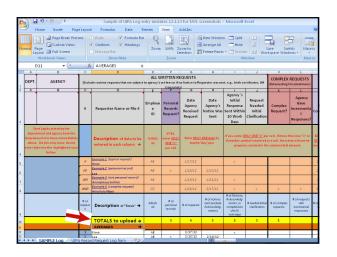

To log in a written request for records...

The Excel spreadsheet has pop-up instructions ... just mouse over the column heading.

For detailed UIPA Log Instructions,
Frequently Asked Questions,
& other training materials: