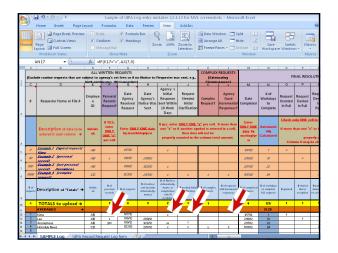

To log in a written request for records...

The Excel spreadsheet has pop-up instructions ... just mouse over the column heading.

For detailed UIPA Log Instructions,
Frequently Asked Questions,
& other training materials: