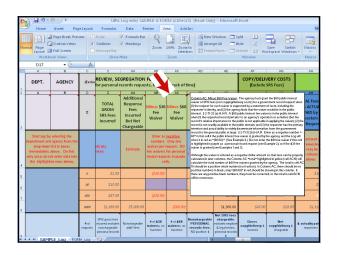

To log in a written request for records...

The Excel spreadsheet has pop-up instructions ... just mouse over the column heading.

For detailed UIPA Log Instructions,
Frequently Asked Questions,
& other training materials: