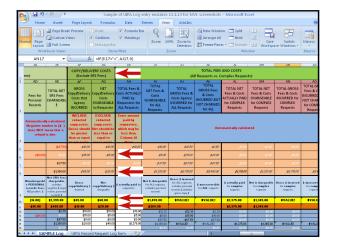

For detailed UIPA Log Instructions,
Frequently Asked Questions,
& other training materials:

visit OIP's website oip.hawaii.gov

click on Laws/Rules/Opinions,
then the UIPA page:
http://oip.hawaii.gov/laws-rulesopinions/uipa/uipa-record-request-log/

To log in a written request for records...

The Excel spreadsheet has pop-up instructions ... just mouse over the column heading.































































































































For detailed UIPA Log Instructions,
Frequently Asked Questions,
& other training materials:

Go to OIP's website oip.hawaii.gov

Click on Training (right side of screen), then
the UIPA section to take you to
oip.hawaii.gov/training