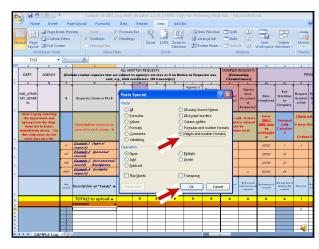

To log in a written request for records...

The Excel spreadsheet has pop-up instructions ... just mouse over the column heading.

For detailed UIPA Log Instructions,
Frequently Asked Questions,
& other training materials: