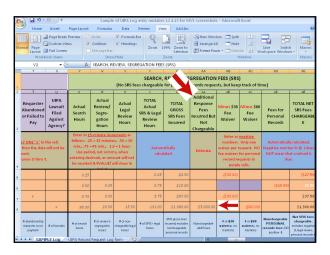

To log in a written request for records...

The Excel spreadsheet has pop-up instructions ... just mouse over the column heading.

For detailed UIPA Log Instructions,
Frequently Asked Questions,
& other training materials: