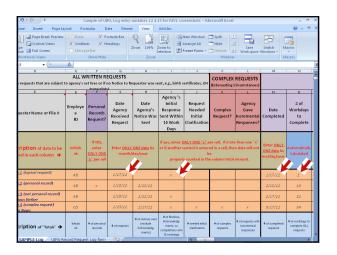

To log in a written request for records...

The Excel spreadsheet has pop-up instructions ... just mouse over the column heading.

For detailed UIPA Log Instructions,
Frequently Asked Questions,
& other training materials: